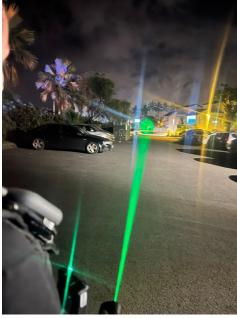

The LDI is a completely self contained high power green laser device which provides the longest range (>500m) non-lethal deterrence of any technology available.

The LDI is autonomous with integrated batteries, allowing up to 30 minutes of operational time. Picatinny rails allow the use of multiple aiming scopes for different operating conditions

### Up to 30 minutes Without charging

■ The most powerful laser On the market, 6000 mW

Certified 2M Class

Operational time

**Key Features** 

- ☐ Fully sealed for outdoor Applications (IP67)
- Integrated active eye-safe Security devices
- Tactical using range Day: 500m Night: 1500m