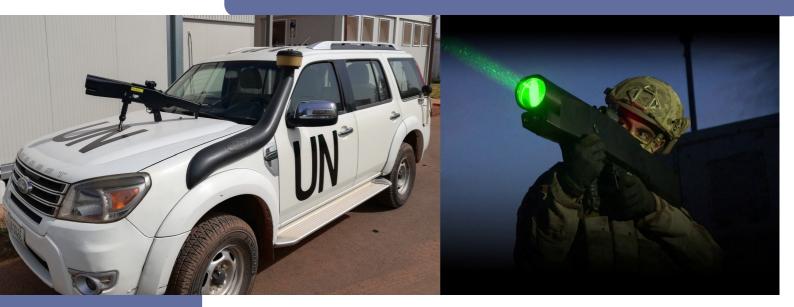

## Laser for Deterrence and Interception

GEIM company is specialized in supply of defense and security equipment Our high power non lethal laser has been specifically designed for deterrence and interception of potential threats.

**Technology** 

LDI laser incorporates the latest GEIM technologies for beam shaping which gives to the LDI its innovative character, in terms of power and efficiency. The latest generation lens guarantee a strong resistance to maritime and military environmental constraints.

Through the high level of technology and the overall control of the product, GEIM is able to produce an innovative deterrent and interception laser. The LDI integrate three active eye safe security devices (compliant EN60825.1).

The LDI is a completely self contained high power green laser device which provides the longest range (>500m) non-lethal deterrence of any technology available.

The LDI is autonomous with integrated batteries, allowing up to 30 minutes of operational time. Picatinny rails allow the use of multiple aiming scopes for different operating conditions

### Up to 30 minutes Without charging

■ The most powerful laser On the market, 6000 mW

Certified 2M Class

Operational time

**Key Features** 

- ☐ Fully sealed for outdoor Applications (IP67)
- Integrated active eye-safe Security devices
- Tactical using range Day: 500m Night: 1500m