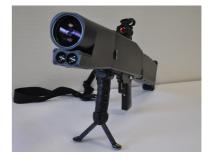

### Laser for Dazzling & interdiction at short distance

GEIM is a trusted company in the field of high-tech defense solutions and integrated security systems.

As a part of its vast experience and expertise, it provides lasers designed for non-lethal dazzling and

#### Non-lethal laser technology

interdiction of potential threats.

With a 2M class certification and a 700 mW laser power, the LEI is a powerful non-lethal green laser available on the market. Owing to the complete control over design and manufacturing processes, GEIM is able to propose an ingenious laser for dazzling, prohibiting and marking hostile individuals. It integrates eye-safe security devices compliant to EN-IEC 60825-1 standard.

#### Harsh environment resistance

LEI is equipped with the latest lens technology which has increased resistance to maritime and terrestrial environmental constraints. It is IP65 dust-tight and waterproof; capable of withstanding harsh conditions.

#### **Battery life**

LEI built-in battery allows up to 60 minutes of operational time.

- Military security
- Security of Sensitive sites
- Law Enforcement
- Counter riot/preserve public order
- County/district/local Police
- Security in Cruising boats