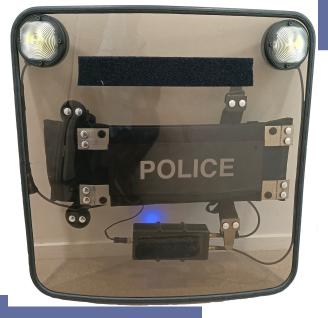

### Strobe light for Tactical Dazzling

French company specializing in the supply of defense and security equipment.

GEIM has designed a new very powerful tactical lighting device for shields (ballistic and anti-riot). this equipment is particularly suitable and dedicated to Gendarmerie and Police intervention groups or special forces units specializing in the fight against terrorism and the release of hostages.

#### **Technologies**

Our devices are equipped with high-performance LEDs and an intelligent energy management device to extend the operating time.

**EDI-M** is the specific version for Tactical shields. The system allows the emission of a very powerful light signal white, flashing and dazzling with Strobe mode. It is easily positioned thanks to its specific interface.

Originally designed for integration on a tactical ballistic shield, it can be integrated also on any other type of shield (anti-riot).

It is activated by a remote switch.

- Tactical Dazzling
- Intervention and riot control
- Assault and CQB

- Waterproof IP67
- Powerful white lighting
- ☐ 14 000 Lumens
- Wide Beam 37 °

#### Specifications

- Autonomous > 8h (fix)
- High Power light
- □ Programmable
- Waterproof IP67
- Battery included