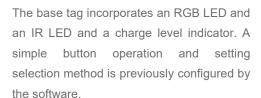

#### **Technology**

The high level of technology and the overall control of the product allows GEIM produce a simple and powerful device for all your marking or labeling operations. Our tags are equipped with high-performance LEDs visible more than 8 km and an intelligent power management system for extending the operating time.

BIM is more than a simple light, it allows you to choose between flashing or fixed, RGB or IR. Optional triggering can be achieved by motion detection or by radio or GPS location (geofencing). The proposed features allow you to synchronize all the tags together to create a zonal marking.

The beacon incorporates a LED network to produce very high visibility at long range. Battery level is checked by an indicator.A simple button operation and setting method is previously configured by software.