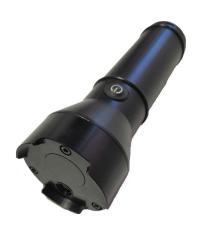

The LDI is a completely self contained high power green laser device which provides the longest range (>500m) non-lethal deterrence of any technology available.

The LDI is autonomous with integrated batteries, allowing up to 30 minutes of operational time. Picatinny rails allow the use of multiple aiming scopes for different operating conditions

### Up to 30 minutes Without charging

■ The most powerful laser On the market, 6000 mW

Certified 2M Class

Operational time

**Key Features** 

- ☐ Fully sealed for outdoor Applications (IP67)
- Integrated active eye-safe Security devices
- Tactical using range Day: 500m Night: 1500m