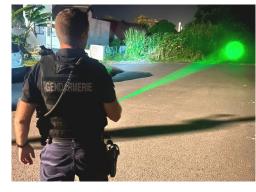

## Laser for Deterrence and Interception

GEIM company is specialized in supply of defense and security equipment Our high power non lethal laser has been specifically designed for deterrence and interception of potential threats.

The LDI is a completely self contained high power green laser device which provides the longest range (>500m) non-lethal deterrence of any technology available.

The LDI is autonomous with integrated batteries, allowing up to 30 minutes of operational time. Picatinny rails allow the use of multiple aiming scopes for different operating conditions

### Up to 30 minutes Without charging

■ The most powerful laser On the market, 6000 mW

Certified 2M Class

Operational time

**Key Features** 

- ☐ Fully sealed for outdoor Applications (IP67)
- Integrated active eye-safe Security devices
- Tactical using range Day: 500m Night: 1500m