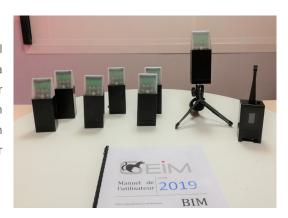

### BIM

### **Beacon Identification and Marking**

**GEIM** specialized company in the supply of defense equipment and security provides intelligent programmable marking tags for airdrop operations, marking and identification.

#### **Technology**

The high level of technology and the overall control of the product allows GEIM produce a simple and powerful device for all your marking or labeling operations. Our tags are equipped with high-performance LEDs visible more than 8 km and an intelligent power management system for extending the operating time.

BIM is more than a simple light, it allows you to choose between flashing or fixed, RGB or IR. Optional triggering can be achieved by motion detection or by radio or GPS location (geofencing). The proposed features allow you to synchronize all the tags together to create a zonal marking.